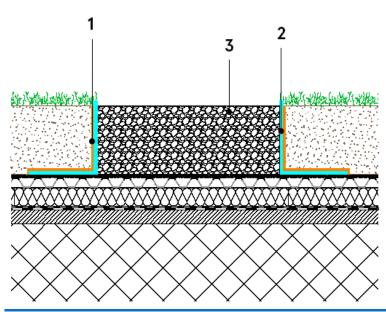

### Low perimeter wall

- 1. Tegotex
- 2. Vivo Roof profile
- 3. Gravel
- 4. Root barrier waterproofing membrane
- 5. Flashing
- 6. Vertical connection profile
- 7. outdoor flooring
- 8. Inspectable well for water collection