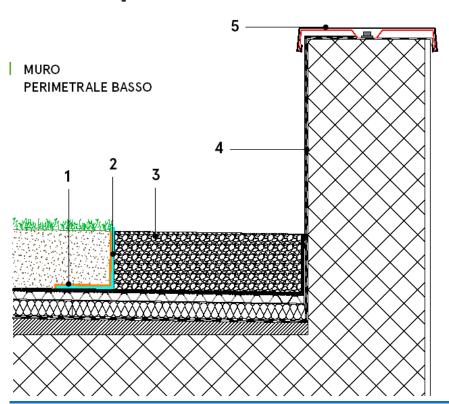

### Low perimeter wall

- 1. Tegotex
- 2. Vivo Roof profile
- 3. Gravel
- 4. Root barrier waterproofing membrane
- 5. Flashing
- 6. Vertical connection profile
- 7. outdoor flooring
- 8. Inspectable well for water collection