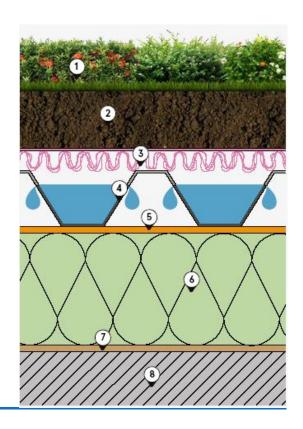

### **VIVO ROOF S-TPO**

- 1. Vegetation
- 2. Soil
- 3. TEFOND 3D TG: filtration and aeration
- 4. MAXISTUD F: water retention and drainage
- 5. TEGOTEX: separation and protection
- 6. STYRODUR 4000 CS: thermal insulation
- 7. SAFETY TPO: waterproofing and root barrier
- 8. Roof structure