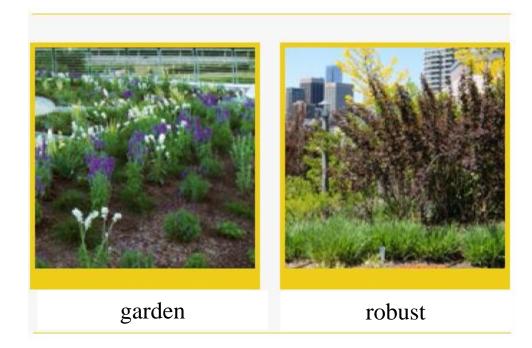

thermal insulation, guaranteeing savings in cooling and heating costs.

- Increasing the average life of the waterproofing for:
  - ✓ Efficient protection against UV rays.
  - Protection against daily temperature changes, summer Winter.
  - Protection against situations of mechanical stress.
- Absorption of electro-smog.
- Creation of pleasantly usable green areas.
- Living in a home that helps nature.
- Increase in the value of the property.



### 1. Check the slope

• Low slope < 5% (2,9°)



Vivo Roof Tegola

• 5% (2,9°) < Average slope < 15% (8,5°)



on project on project

• 15% (8,5°) < Steep slope < 45% (24,2°)



### 2. Decide the livel of maintenance

- Extensive
- Semi-intensive
- intensive



# Extensive green roof





## semi-intensive green roof





# Intensive green roof





## 3. Decide the usage of the roof

Maintenance access only



extensive

Usable



semi-intensive / intensive



# 4. Choose the vegetation

















### Vivo roof is a complete system!

we offer a complete system to realize the entire green roof, for a perfect integration of all the products that compose it, to guarantee the best performance to our customers



### **VIVO ROOF S-TPO**

- 1. Vegetation
- 2. Soil
- 3. TEFOND 3D TG: filtration and aeration
- 4. MAXISTUD F: water retention and drainage
- 5. TEGOTEX: separation and protection
- 6. STYRODUR 4000 CS: thermal insulation
- 7. SAFETY TPO: waterproofing and root barrier
- 8. Roof structure





### VIVO ROOF PIR-MB

- 1. Vegetation
- 2. Soil
- 3. TEFOND 3D TG: filtration and aeration
- 4. MAXISTUD F: water retention and