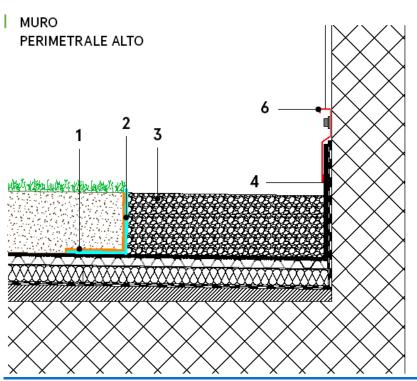

### high perimeter wall

- 1. Tegotex
- 2. Vivo Roof profile
- 3. Gravel
- 4. Root barrier waterproofing membrane
- 5. Flashing
- **6.** Vertical connection profile
- 7. outdoor flooring
- 8. Inspectable well for water collection