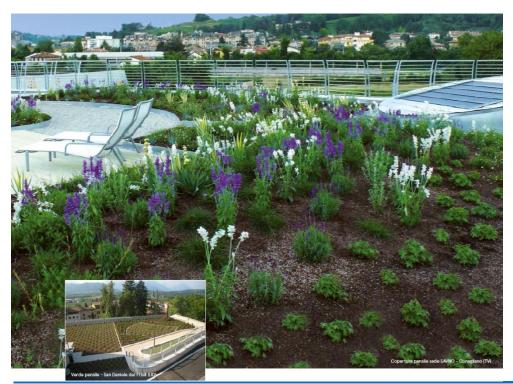

# **VIVO ROOF**

Give live to your roof!

#### Green roofs: design between nature and sustainability





### Green roofs in urban skyline





### The emotions of a green roof in the city





#### The value of a green roof

- Mitigation of the urban microclimate, reducing the "heat islands".
- High water retention, reducing the criticality outflow of rainwater in case of downpours.
- Reduction in levels of smog and dust, because the green absorbs CO2 and filters fine particles.
- Noise reduction, for housing well-being in the attic rooms.
- Natural thermal insulation, guaranteeing savings in cooling and heating costs.

- Increasing the average life of the waterproofing for:
  - ✓ Efficient protection against UV rays.
  - Protection against daily temperature changes, summer Winter.
  - Protection against situations of mechanical stress.
- Absorption of electro-smog.
- Creation of pleasant