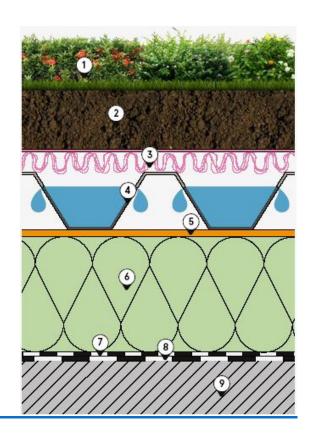

### **VIVO ROOF S-TPO**

- 1. Vegetation
- 2. Soil
- 3. TEFOND 3D TG: filtration and aeration
- 4. MAXISTUD F: water retention and drainage
- 5. TEGOTEX: separation and protection
- 6. STYRODUR 4000 CS: thermal insulation
- 7. SAFETY TPO: waterproofing and root barrier
- 8. Roof structure

### **VIVO ROOF S-MB**

- 1. Vegetation
- 2. Soil
- 3. TEFOND 3D TG: filtration and aeration
- 4. MAXISTUD F: water retention and drainage
- 5. TEGOTEX: separation and protection
- 6. STYRODUR 4000 CS: thermal insulation
- 7. SAFETY AR FLL 4mm: waterproofing and root barrier
- 8. SAFETY PLAST EPP 4 mm: waterproofing
- 9. Roof structure