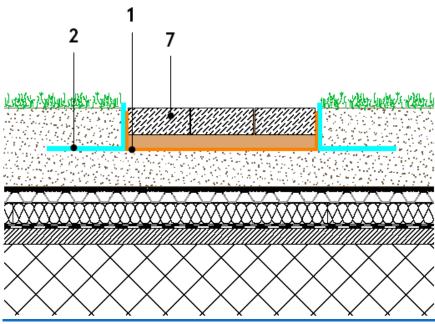

### Gravel driveways

#### VIALETTI IN GHIAIA

- 1. Tegotex
- 2. Vivo Roof profile
- 3. Gravel
- 4. Root barrier waterproofing membrane
- 5. Flashing
- **6**. Vertical connection profile
- 7. outdoor flooring
- 8. Inspectable well for water collection