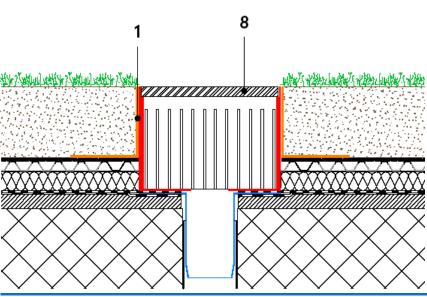

### Collection well

POZZETTO DI RACCOLTA

- 1. Tegotex
- 2. Vivo Roof profile
- 3. Gravel
- 4. Root barrier waterproofing membrane
- 5. Flashing
- 6. Vertical connection profile
- 7. outdoor flooring
- 8. Inspectable well for water collection