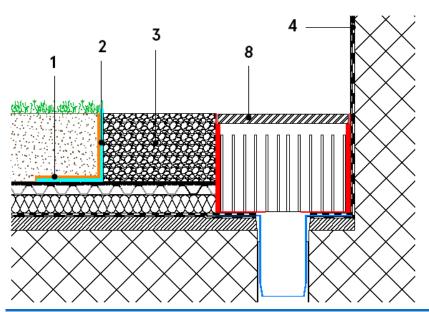

### high perimeter wall

- 1. Tegotex
- 2. Vivo Roof profile
- 3. Gravel
- 4. Root barrier waterproofing membrane
- 5. Flashing
- **6.** Vertical connection profile
- 7. outdoor flooring
- 8. Inspectable well for water collection

#### Green roofs: design between nature and sustainability

### Green roofs in urban skyline

### The emotions of a green roof in the city

#### The value of a green roof

- Mitigation of the urban microclimate, reducing the "heat islands".
- High water retention, reducing the criticality outflow of rainwater in case of downpours.
- Reduction in levels of smog and dust, because the green absorbs CO2 and filters fine particles.
- Noise reduction, for housing well-being in the attic rooms.
- Natural thermal insulation, guaranteeing savings in cooling and heating costs.

- Increasing the average life of the waterproofing for:
  - ✓ Efficient protection against UV rays.
  - Protection against daily temperature changes, summer Winter.
  - Protection against situations of mechanical stress.
- Absorption of electro-smog.
- Creation of pleasantly usable green areas.
- Living in a home that helps nature.
- Increase in the value of the property.

### 1. Check the slope

• Low slope < 5% (2,9°)

Vivo Roof Tegola

• 5% (2,9°) < Average slope < 15% (8,5°)

on project on project

• 15% (8,5°) < Steep slope < 45% (24,2°)