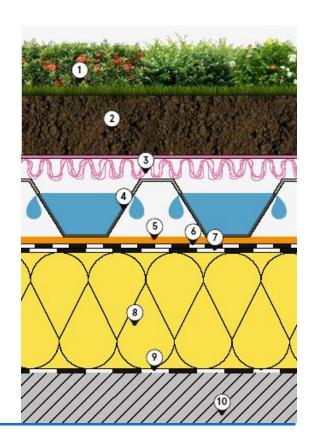

### VIVO ROOF PIR-MB

- 1. Vegetation
- 2. Soil
- 3. TEFOND 3D TG: filtration and aeration
- 4. MAXISTUD F: water retention and drainage
- 5. TEGOTEX: separation and protection
- 6. SAFETY AR FLL 4mm: waterproofing and root barrier
- 7. SAFETY PLAST EPP 4 mm: waterproofing
- 8. TEGOTHERM POLYISO SUPER: thermal insulation
- 9. SAFETY ALU 3 mm: vapour barrier
- 10. SAFETY TPO: Roof structure